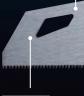

### **HIGH QUALITY 75 STEEL**

Ensures maximum stability and power transfer

0,85MM LACQUERED BLADE

Gives four times better rust protection than traditional lacquer

90° & 45°

For marking out

**FINGER-REST** 

For maximum control

#### **OPTIMIZED TOOTH DESIGN AND SET**

Provides maximum versatility, Speed of cut & quality of cut

1 GRANTED 2 PENDING

**HIGH ANGLED NOSE** 

Increases blade stability

#### HARDENED TEETH

Hard Point teeth (HP) stay sharp 6-8 times longer than non-hardened teeth.

#### **FLUSH CUTTING**

To cut off at surface level

IRWIN